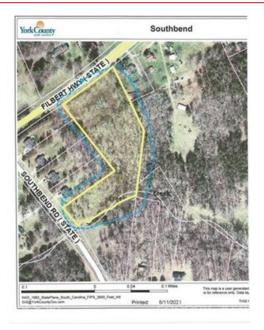

RE/MAX Lakes & Land 1514 Alexander Love Hwy. Ste 110 York, SC 29745 (803) 684-6860 \$ 89,900

5 Wooded Acres between York and Clover. Property fronts on 321 & Southbend Rd. Build your dream home on this rare wooded lot. Mature hard woods and nice creek on property. York schools. Well and septic permits are buyers responsibility.